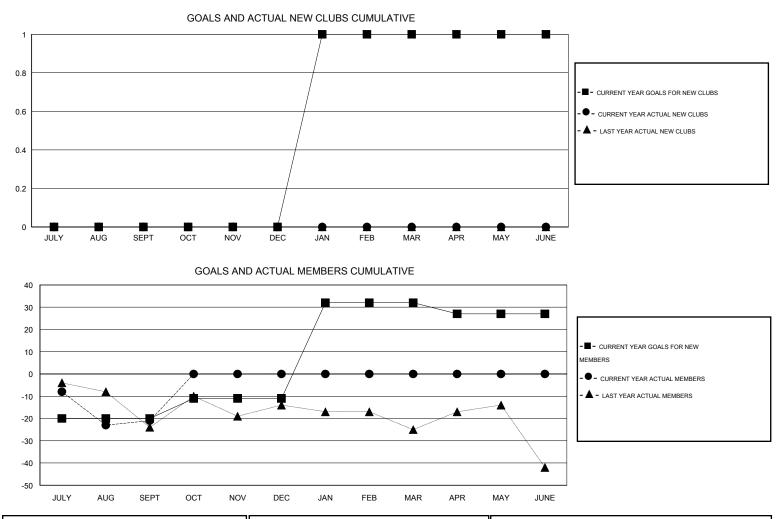

## GMT: CHRIS LEWIS

 $\mathsf{GMT} \: \mathsf{CA} \: 2$ 

|                             |                  | Clubs             |                  |                  | Members                     |                    |                                     |                    |                  |  |
|-----------------------------|------------------|-------------------|------------------|------------------|-----------------------------|--------------------|-------------------------------------|--------------------|------------------|--|
|                             | RESU             | LTS FOR 2015-2016 |                  |                  | RESULTS FOR 2015-2016       |                    |                                     |                    |                  |  |
| QUARTER                     | NEW CLUB<br>GOAL | NEW CLUBS         | DROPPED<br>CLUBS | NET<br>GAIN/LOSS | QUARTER                     | NEW MEMBER<br>GOAL | CHARTER AND<br>NEW MEMBERS<br>ADDED | DROPPED<br>MEMBERS | NET<br>GAIN/LOSS |  |
| JULY/AUG/SEPT               | 0                | 0                 | 0                | 0                | JULY/AUG/SEPT               | -20                | 29                                  | 50                 | -21              |  |
| OCT/NOV/DEC                 | 0                | 0                 | 0                | 0                | OCT/NOV/DEC                 | 9                  | 0                                   | 0                  | 0                |  |
| JAN/FEB/MAR<br>APR/MAY/JUNE | 1<br>0           | 0<br>0            | 0<br>0           | 0<br>0           | JAN/FEB/MAR<br>APR/MAY/JUNE | 43<br>-5           | 0<br>0                              | 0<br>0             | 0                |  |